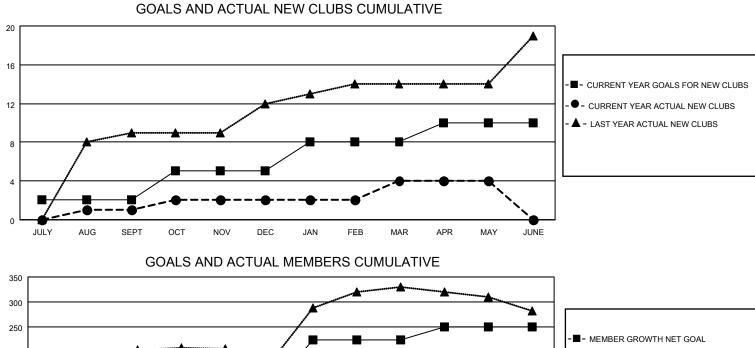

## LOCATION INDIA

District 324 I

Results as of: 5/31/2023

| Clubs                 |               |           |               | Members               |                       |                         |                                                    |
|-----------------------|---------------|-----------|---------------|-----------------------|-----------------------|-------------------------|----------------------------------------------------|
| RESULTS FOR 2022-2023 |               |           |               | RESULTS FOR 2022-2023 |                       |                         |                                                    |
| QUARTER               | NEW CLUB GOAL | NEW CLUBS | DROPPED CLUBS | QUARTER               | ER GROWTH NET<br>GOAL | MEMBER GROWTH<br>ACTUAL | DROPPED<br>MEMBERS ACTUAL<br>(including transfers) |
| JULY/AUG/SEPT         | 2             | 1         | 0             | JULY/AUG/SEPT         | 50                    | 137                     | 45                                                 |
| OCT/NOV/DEC           | 3             | 1         | 6             | OCT/NOV/DEC           | 75                    | 44                      | 160                                                |
| JAN/FEB/MAR           | 3             | 2         | 0             | JAN/FEB/MAR           | 100                   | 135                     | 30                                                 |
| APR/MAY/JUNE          | 2             | 0         | 0             | APR/MAY/JUNE          | 25                    | 27                      | 25                                                 |