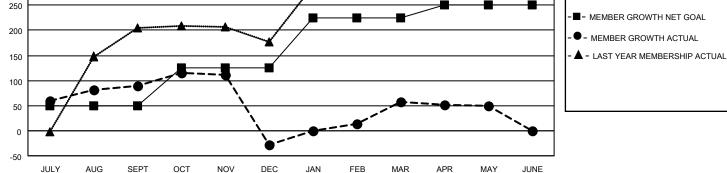

## LOCATION INDIA

District 324 I

Results as of: 5/31/2023

| Clubs                 |               |           |               | Members               |                       |                         |                                                    |
|-----------------------|---------------|-----------|---------------|-----------------------|-----------------------|-------------------------|----------------------------------------------------|
| RESULTS FOR 2022-2023 |               |           |               | RESULTS FOR 2022-2023 |                       |                         |                                                    |
| QUARTER               | NEW CLUB GOAL | NEW CLUBS | DROPPED CLUBS | QUARTER               | ER GROWTH NET<br>GOAL | MEMBER GROWTH<br>ACTUAL | DROPPED<br>MEMBERS ACTUAL<br>(including transfers) |
| JULY/AUG/SEPT         | 2             | 1         | 0             | JULY/AUG/SEPT         | 50                    | 137                     | 45                                                 |
| OCT/NOV/DEC           | 3             | 1         | 6             | OCT/NOV/DEC           | 75                    | 44                      | 160                                                |
| JAN/FEB/MAR           | 3             | 2         | 0             | JAN/FEB/MAR           | 100                   | 135                     | 30                                                 |
| APR/MAY/JUNE          | 2             | 0         | 0             | APR/MAY/JUNE          | 25                    | 27                      | 25                                                 |